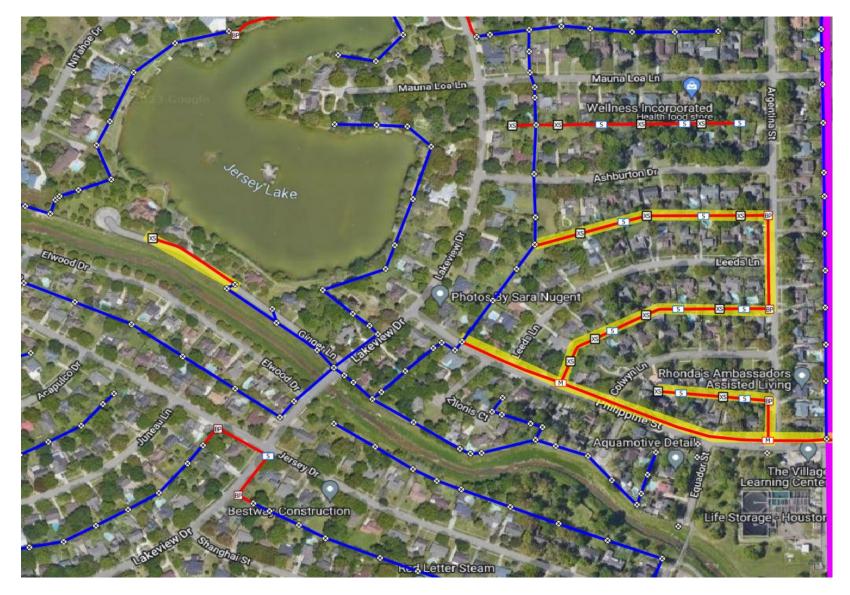

## **Underground Work**

- Plan to begin Friday 10-20 or Mon 10-23
- Conduit is already placed
- Crews will be placing handholes, flower-pots, and begin pulling fiber
- Rear Easements:
  - Philippine St
  - Colwyn Ln
  - Leeds Ln
  - Ashburton Dr
- Front Yard:
  - Ginger Ln
  - Philippine St
  - Argentina St