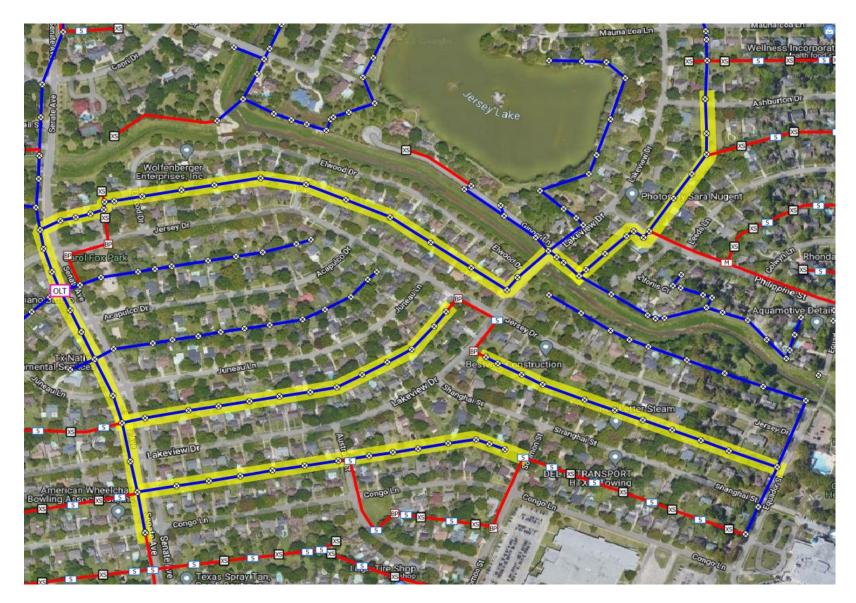

## **Aerial Construction**

- Aerial Construction including tree trimming, setting anchors, and installing steel messenger cable continues
- As the steel messenger is placed, crews will begin placing fiber along the routes constructed over last few days
- Front Easement:
  - Senate Ave between Congo Ln & Jersey Dr
  - Lakeview Dr between
    Jersey Dr & Philippine St
- Rear Easement of:
  - Jersey Dr & Elwood Dr
  - Lakeview Dr & Zilonis Ct
  - Lakeview Dr & Leeds Ln