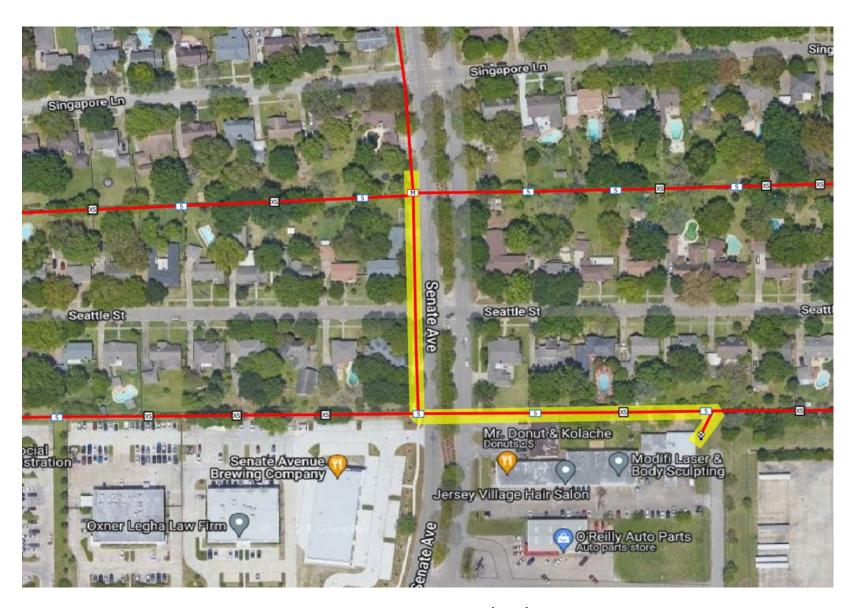

## **Underground Work**

- Centerpoint Energy has finally released construction after trouble locating gas main.
- Excavation Began 10-17, will continue through end of week.
- Boring, and Excavation along Senate Ave between Singapore Ln and Dillard Dr.
- Boring and Excavation in Rear Easement of 15809 – 15905 Seattle St